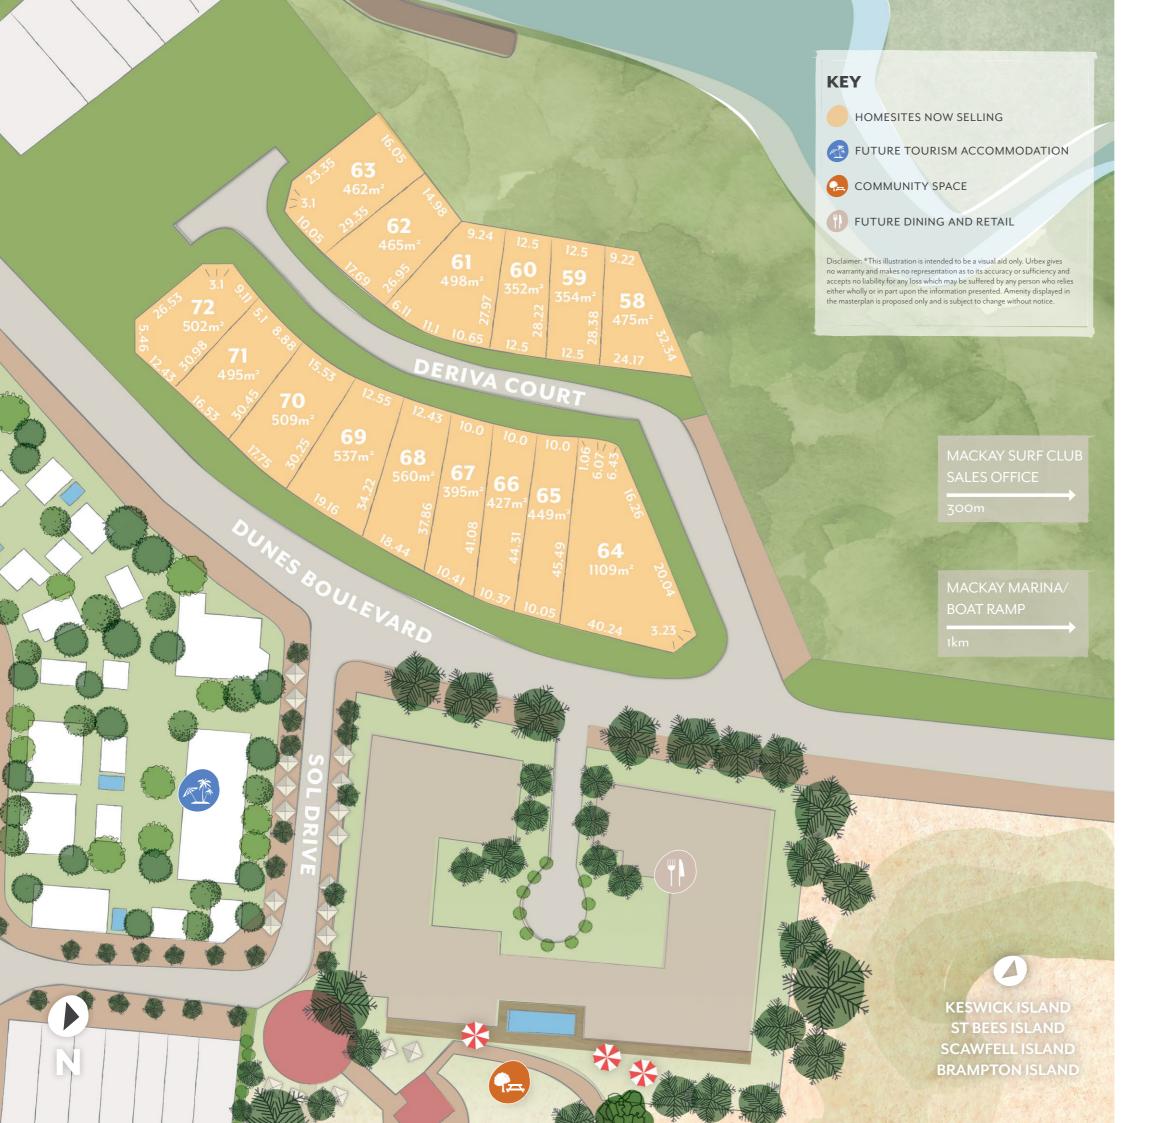

## deriva

Dunes sets a new benchmark in beachside living. Modern tropical homes will seamlessly integrate amongst tourism nodes to create a relaxed life by the sea.

## Now Selling

The Deriva Release within the Sol Precinct features homesites ranging in size from  $352\text{m}^2$  to a spacious  $1109\text{m}^2$ , featuring homesites that are harmoniously blended within areas of native bushland combined with costal living. This is a limited opportunity to secure the desirable location within metres to Harbour Beach.

## The Precinct

- · Resident homesites and guest accommodation
- Planned dining and café spaces
- Retail opportunities
- · Community spaces and future events
- · Pathways connecting the precinct for walking or cycling
- Natural surrounds of conservation space and Harbour Beach