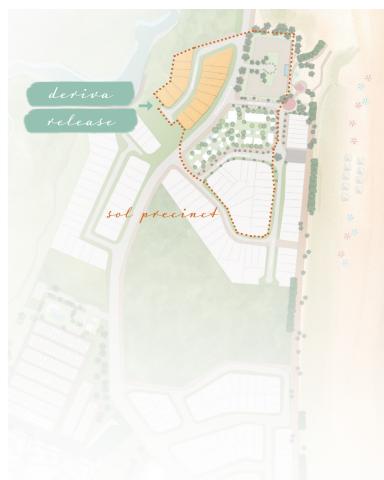

## deriva

Dunes sets a new benchmark in beachside living. Modern tropical homes will seamlessly integrate amongst tourism nodes to create a relaxed life by the sea.

## Now Selling

The Deriva Release within the Sol Precinct features homesites ranging in size from  $352\text{m}^2$  to a spacious  $1109\text{m}^2$ , featuring homesites that are harmoniously blended within areas of native bushland combined with costal living. This is a limited opportunity to secure the desirable location within metres to Harbour Beach.