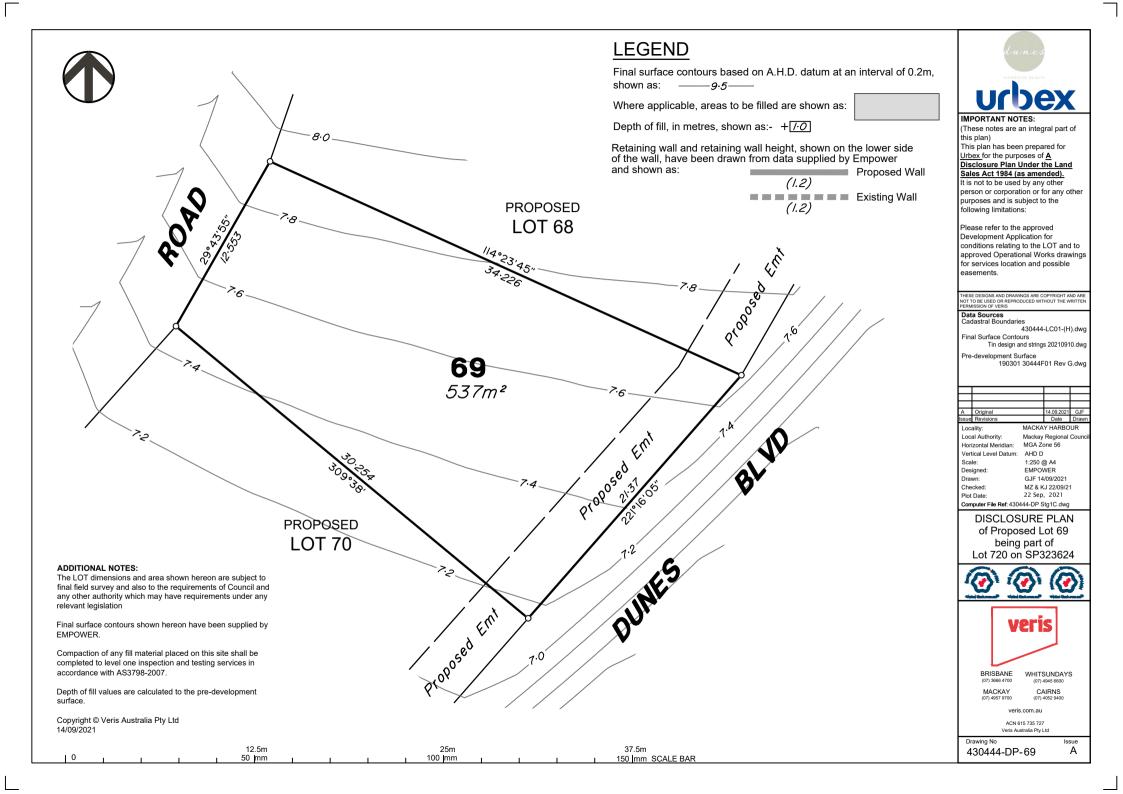

Drawing No 430444-DP-60

12.5m 25m 37.5m 0 1 150 mm 1 1 150 mm SCALE BAR

Final surface contours based on A.H.D. datum at an interval of 0.2m. shown as: ——9.5—

Where applicable, areas to be filled are shown as:

Depth of fill, in metres, shown as:-  $+\sqrt{1.0}$ 

Retaining wall and retaining wall height, shown on the lower side of the wall, have been drawn from data supplied by Empower Proposed Wall

ADDITIONAL NOTES:

accordance with AS3798-2007.

Copyright © Veris Australia Pty Ltd

relevant legislation

surface.

14/09/2021

The LOT dimensions and area shown hereon are subject to final field survey and also to the requirements of Council and any other authority which may have requirements under any

Final surface contours shown hereon have been supplied by

Compaction of any fill material placed on this site shall be

completed to level one inspection and testing services in

Depth of fill values are calculated to the pre-development

(1.2)

Existing Wall

(These notes are an integral part of this plan)

This plan has been prepared for Urbex for the purposes of A Disclosure Plan Under the Land Sales Act 1984 (as amended).

It is not to be used by any other person or corporation or for any other purposes and is subject to the following limitations: