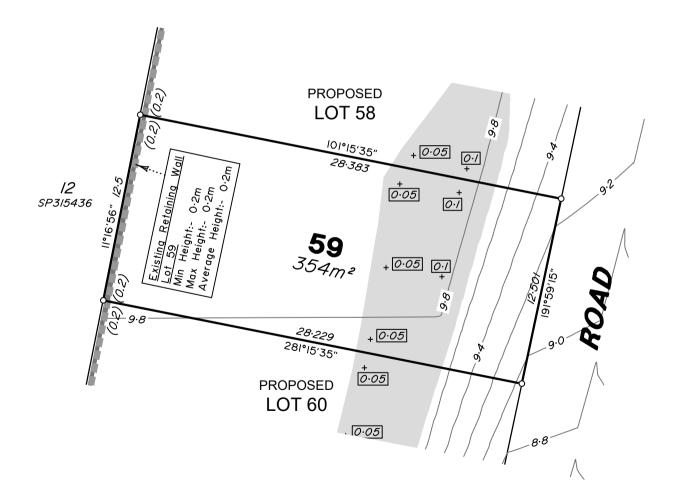

**DISCLOSURE PLAN** of Proposed Lot 59 being part of Lot 720 on SP323624

BRISBANE

WHITSUNDAYS CAIRNS

MACKAY

veris com au

ACN 615 735 727

Drawing No 430444-DP-59