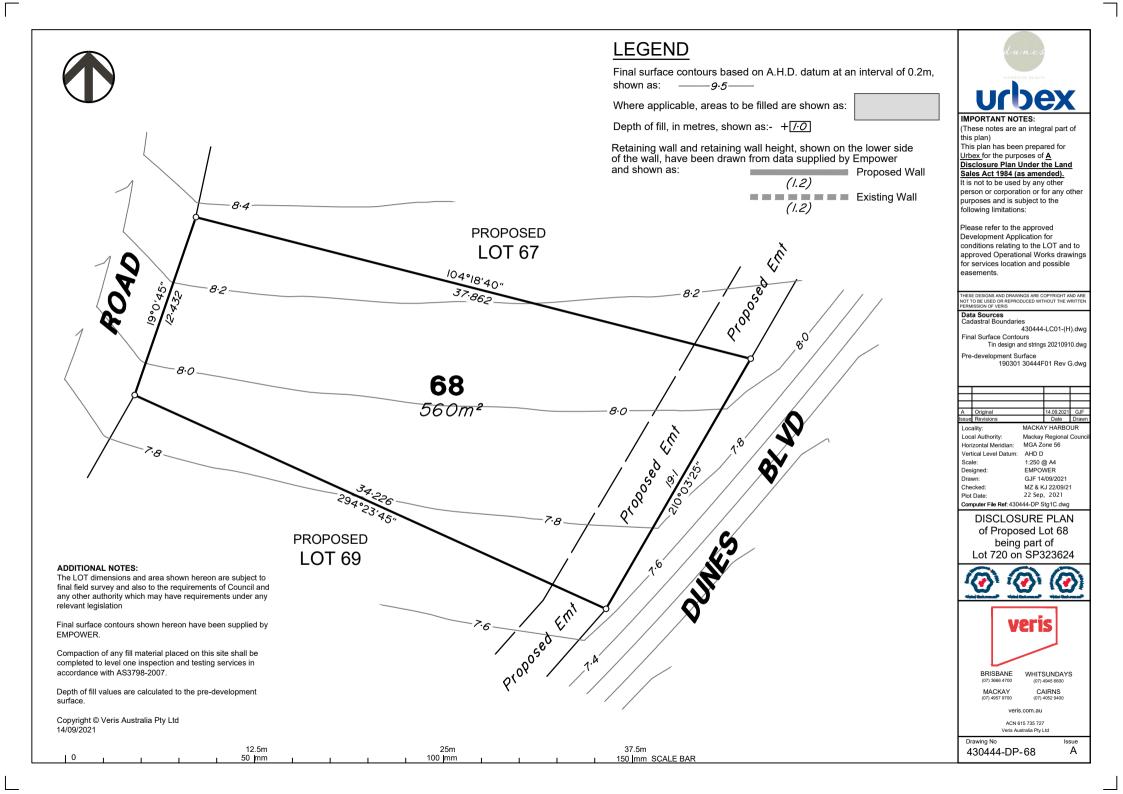

# **LEGEND**

Final surface contours based on A.H.D. datum at an interval of 0.2m, shown as: -9.5

Where applicable, areas to be filled are shown as:

Depth of fill, in metres, shown as:- + 1.0

Retaining wall and retaining wall height, shown on the lower side of the wall, have been drawn from data supplied by Empower and shown as:

Proposed Wall

(1.2) Existing Wall

# ADDITIONAL NOTES:

The LOT dimensions and area shown hereon are subject to final field survey and also to the requirements of Council and any other authority which may have requirements under any relevant legislation

Final surface contours shown hereon have been supplied by  $\operatorname{\sc EMPOWER}.$ 

Compaction of any fill material placed on this site shall be completed to level one inspection and testing services in accordance with AS3798-2007.

Depth of fill values are calculated to the pre-development surface.

Copyright © Veris Australia Pty Ltd 14/09/2021