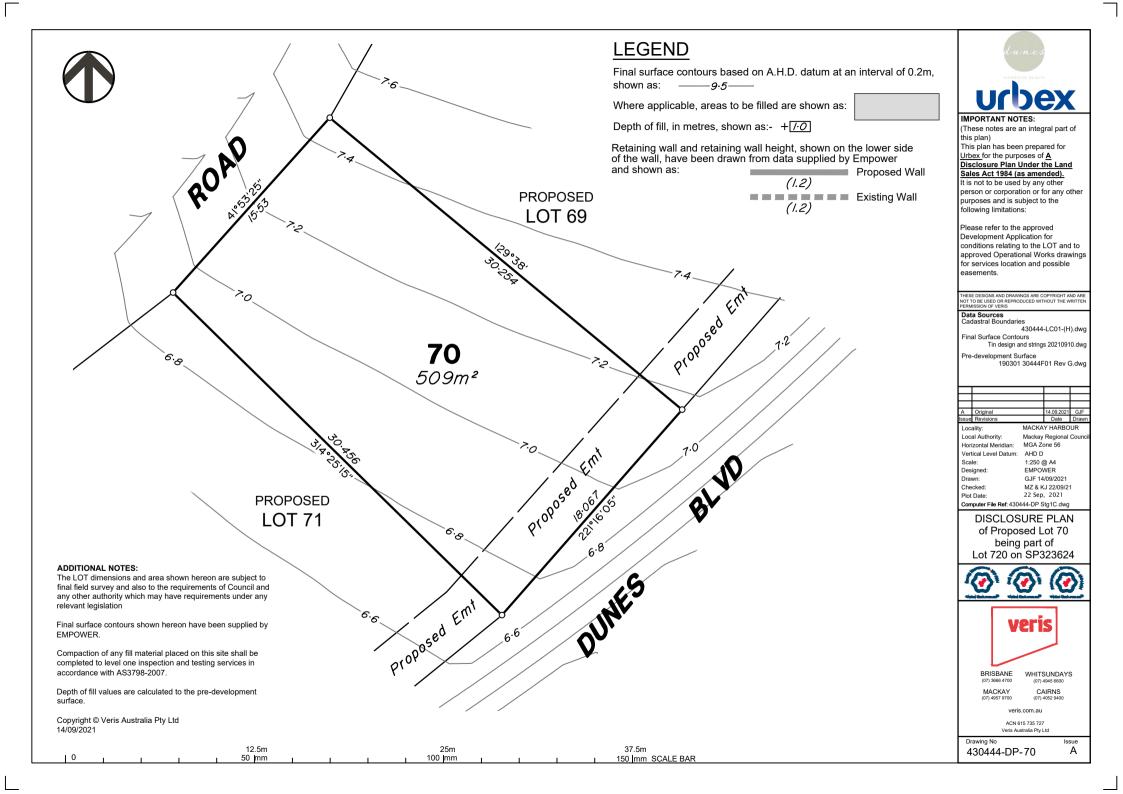

# **LEGEND**

Final surface contours based on A.H.D. datum at an interval of 0.2m. shown as: ———9.5——

Where applicable, areas to be filled are shown as:

Depth of fill. in metres, shown as:- +1/0

Retaining wall and retaining wall height, shown on the lower side of the wall, have been drawn from data supplied by Empower and shown as: Proposed Wall

(1.2)

Existing Wall

100 mm

12.5m

50 mm

# ADDITIONAL NOTES:

The LOT dimensions and area shown hereon are subject to final field survey and also to the requirements of Council and any other authority which may have requirements under any relevant legislation

Final surface contours shown hereon have been supplied by

Compaction of any fill material placed on this site shall be completed to level one inspection and testing services in accordance with AS3798-2007.

Depth of fill values are calculated to the pre-development surface.

Copyright © Veris Australia Pty Ltd 14/09/2021

37.5m

150 mm SCALE BAR

(These notes are an integral part of this plan)

This plan has been prepared for Urbex for the purposes of A Disclosure Plan Under the Land Sales Act 1984 (as amended).