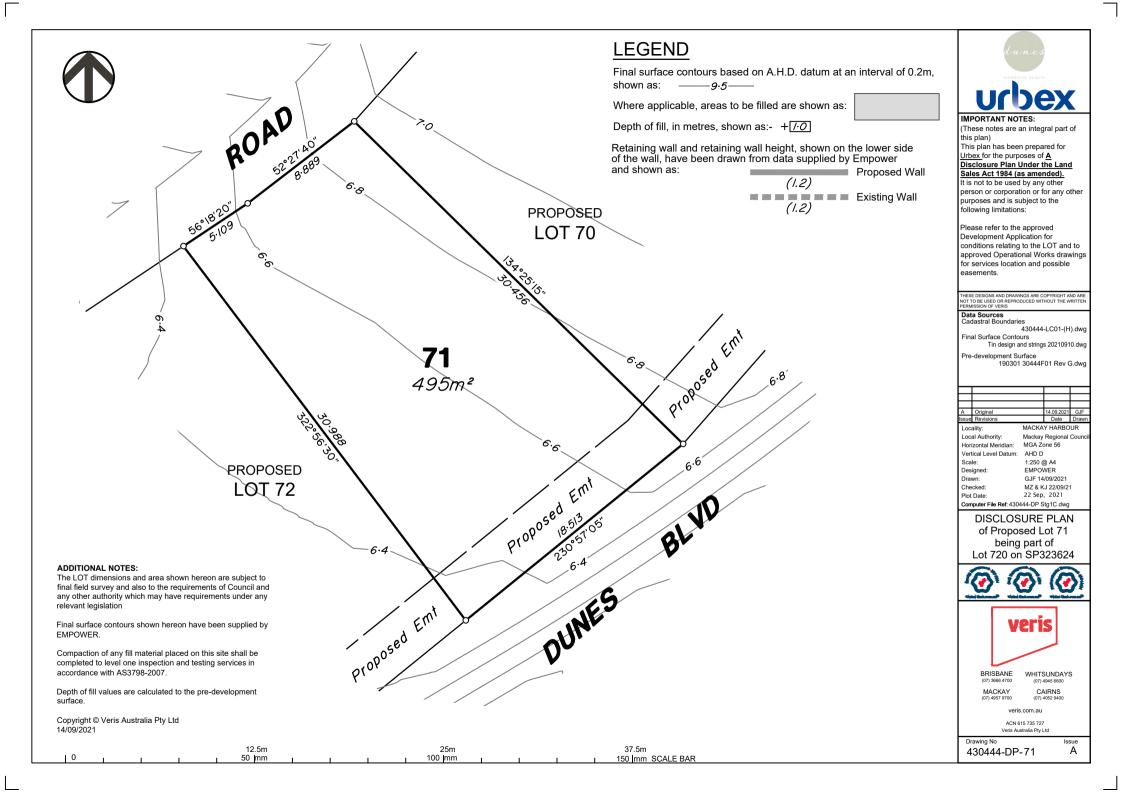

# **LEGEND**

37.5m

150 mm SCALE BAR

Final surface contours based on A.H.D. datum at an interval of 0.2m. shown as: ———9.5—

Where applicable, areas to be filled are shown as:

Depth of fill, in metres, shown as:-  $+\sqrt{1.0}$ 

Retaining wall and retaining wall height, shown on the lower side of the wall, have been drawn from data supplied by Empower and shown as: Proposed Wall

(1.2)Existing Wall

100 mm

12.5m

50 mm

# ADDITIONAL NOTES:

The LOT dimensions and area shown hereon are subject to final field survey and also to the requirements of Council and any other authority which may have requirements under any relevant legislation

Final surface contours shown hereon have been supplied by EMPOWER.

Compaction of any fill material placed on this site shall be completed to level one inspection and testing services in accordance with AS3798-2007.

Depth of fill values are calculated to the pre-development

Copyright © Veris Australia Pty Ltd 14/09/2021

(These notes are an integral part of this plan)

This plan has been prepared for Urbex for the purposes of A Disclosure Plan Under the Land Sales Act 1984 (as amended).