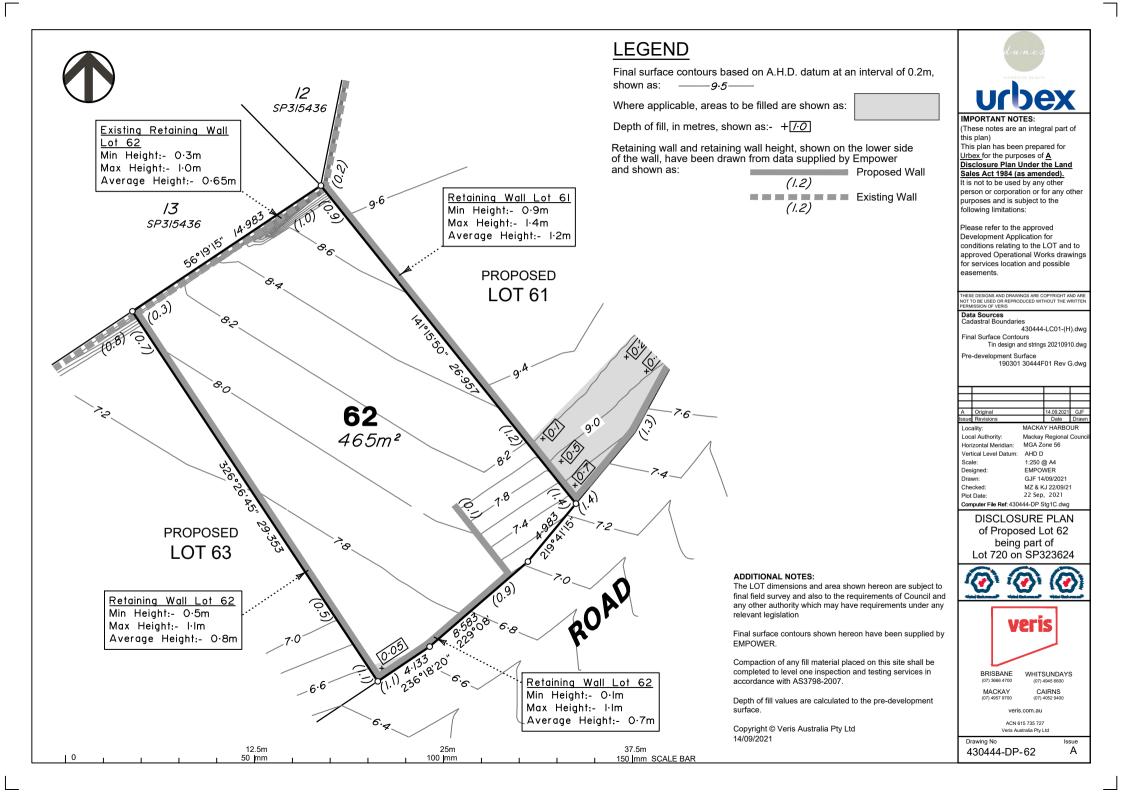

Drawing No 430444-DP-60

12.5m 25m 37.5m 0 1 150 mm 1 1 150 mm SCALE BAR

Final surface contours based on A.H.D. datum at an interval of 0.2m. shown as: ——9.5—

Where applicable, areas to be filled are shown as:

Depth of fill, in metres, shown as:-  $+\sqrt{1.0}$ 

Retaining wall and retaining wall height, shown on the lower side of the wall, have been drawn from data supplied by Empower Proposed Wall

ADDITIONAL NOTES:

accordance with AS3798-2007.

Copyright © Veris Australia Pty Ltd

relevant legislation

surface.

14/09/2021

The LOT dimensions and area shown hereon are subject to final field survey and also to the requirements of Council and any other authority which may have requirements under any

Final surface contours shown hereon have been supplied by

Compaction of any fill material placed on this site shall be

completed to level one inspection and testing services in

Depth of fill values are calculated to the pre-development

(1.2)

Existing Wall

(These notes are an integral part of this plan)

This plan has been prepared for Urbex for the purposes of A Disclosure Plan Under the Land Sales Act 1984 (as amended).

It is not to be used by any other person or corporation or for any other purposes and is subject to the following limitations:

Please refer to the approved Development Application for conditions relating to the LOT and to approved Operational Works drawings for services location and possible easements.

THESE DESIGNS AND DRAWINGS ARE COPYRIGHT AND ARE NOT TO BE USED OR REPRODUCED WITHOUT THE WRITTEN PERMISSION OF VERIS

## Cadastral Boundaries

430444-LC01-(H).dwg Final Surface Contours

Tin design and strings 20210910.dwg

### Pre-development Surface

190301 30444F01 Rev G.dwg

| Α     | Original  |  | 14.09.2021 | GJF   |
|-------|-----------|--|------------|-------|
| Issue | Revisions |  | Date       | Drawn |
|       |           |  |            |       |

Local Authority: Mackay Regional Counc MGA Zone 56 Horizontal Meridian: Vertical Level Datum: AHD D

Scale 1:250 @ A4 Designed: **EMPOWER** GJF 14/09/2021 Checked MZ & KJ 22/09/21 22 Sep, 2021 Plot Date: Computer File Ref: 430444-DP Stg1C.dwg

DISCLOSURE PLAN of Proposed Lot 61 being part of Lot 720 on SP323624

BRISBANE

WHITSUNDAYS

MACKAY

CAIRNS

veris com au

ACN 615 735 727

Drawing No 430444-DP-61