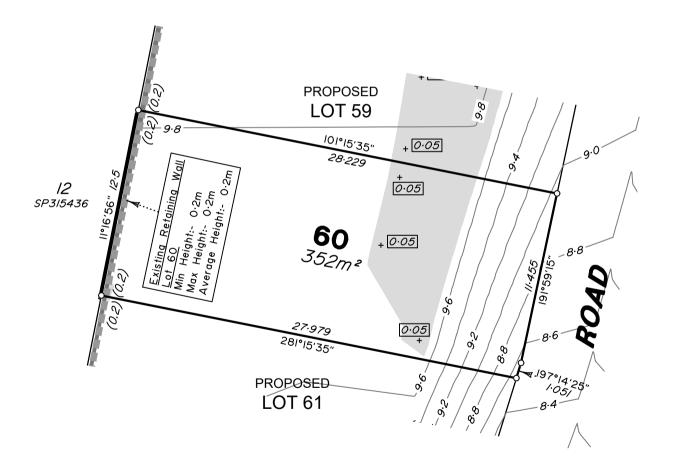

DISCLOSURE PLAN of Proposed Lot 60 being part of Lot 720 on SP323624

BRISBANE (07) 3666 4700

WHITSUNDAYS (07) 4945 6600

MACKAY (07) 4957 9700

AY CAIRNS 9700 (07) 4052 9400

veris.com.au

ACN 615 735 727 Veris Australia Pty Lt

Drawing No 430444-DP-60

12.5m 25m 37.5m 0 1 150 mm 1 1 150 mm SCALE BAR

Final surface contours based on A.H.D. datum at an interval of 0.2m. shown as: ——9.5—

Where applicable, areas to be filled are shown as: