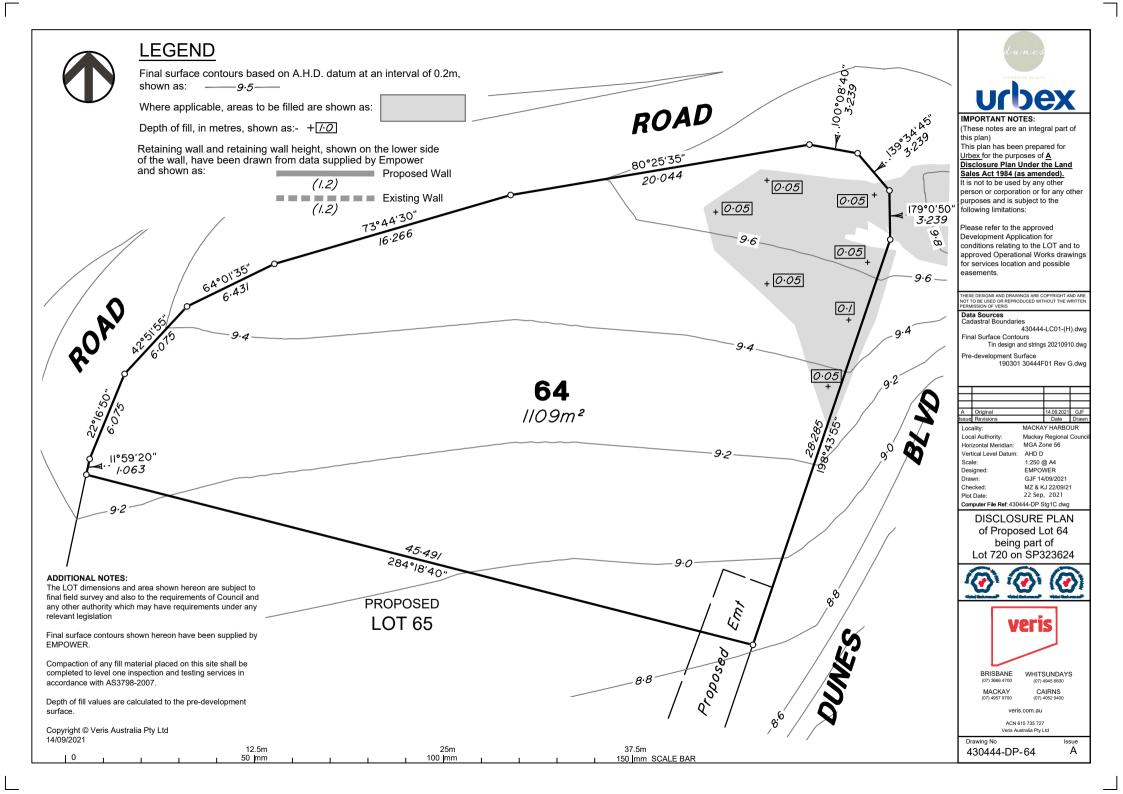

Drawing No 430444-DP-60

12.5m 25m 37.5m 0 1 150 mm 1 1 150 mm SCALE BAR

Final surface contours based on A.H.D. datum at an interval of 0.2m. shown as: ——9.5—

Where applicable, areas to be filled are shown as:

Depth of fill, in metres, shown as:-  $+\sqrt{1.0}$ 

Retaining wall and retaining wall height, shown on the lower side of the wall, have been drawn from data supplied by Empower Proposed Wall

ADDITIONAL NOTES:

accordance with AS3798-2007.

Copyright © Veris Australia Pty Ltd

relevant legislation

surface.

14/09/2021

The LOT dimensions and area shown hereon are subject to final field survey and also to the requirements of Council and any other authority which may have requirements under any

Final surface contours shown hereon have been supplied by

Compaction of any fill material placed on this site shall be

completed to level one inspection and testing services in

Depth of fill values are calculated to the pre-development

(1.2)

Existing Wall

(These notes are an integral part of this plan)

This plan has been prepared for Urbex for the purposes of A Disclosure Plan Under the Land Sales Act 1984 (as amended).

It is not to be used by any other person or corporation or for any other purposes and is subject to the following limitations:

Please refer to the approved Development Application for conditions relating to the LOT and to approved Operational Works drawings for services location and possible easements.

THESE DESIGNS AND DRAWINGS ARE COPYRIGHT AND ARE NOT TO BE USED OR REPRODUCED WITHOUT THE WRITTEN PERMISSION OF VERIS

## Cadastral Boundaries

430444-LC01-(H).dwg Final Surface Contours

Tin design and strings 20210910.dwg

### Pre-development Surface

190301 30444F01 Rev G.dwg

| Α     | Original  |  | 14.09.2021 | GJF   |
|-------|-----------|--|------------|-------|
| Issue | Revisions |  | Date       | Drawn |
|       |           |  |            |       |

Local Authority: Mackay Regional Counc MGA Zone 56 Horizontal Meridian: Vertical Level Datum: AHD D

Scale 1:250 @ A4 Designed: **EMPOWER** GJF 14/09/2021 Checked MZ & KJ 22/09/21 22 Sep, 2021 Plot Date: Computer File Ref: 430444-DP Stg1C.dwg

DISCLOSURE PLAN of Proposed Lot 61 being part of Lot 720 on SP323624

BRISBANE

WHITSUNDAYS

MACKAY

CAIRNS

veris com au

ACN 615 735 727

Drawing No 430444-DP-61