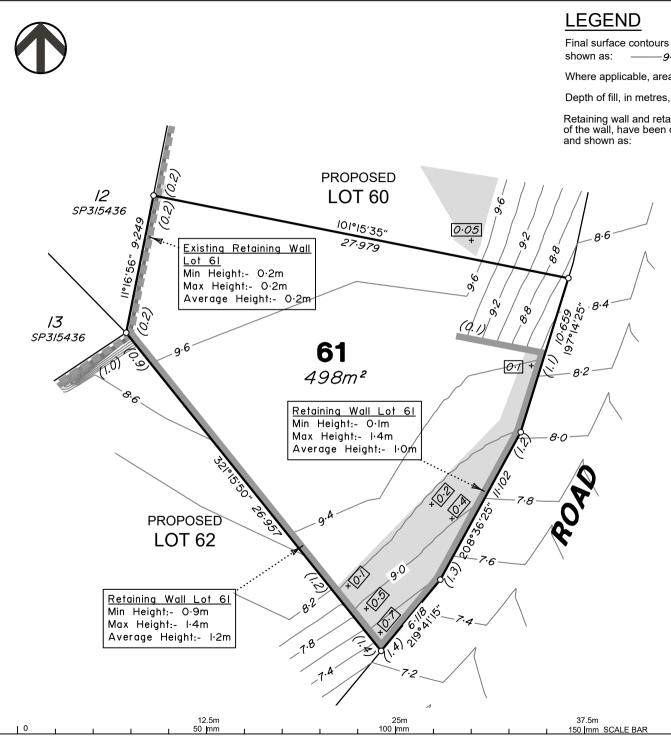

# **LEGEND**

Final surface contours based on A.H.D. datum at an interval of 0.2m. shown as: ———9.5——

Where applicable, areas to be filled are shown as:

Depth of fill. in metres, shown as:- +1/0

Retaining wall and retaining wall height, shown on the lower side of the wall, have been drawn from data supplied by Empower and shown as: Proposed Wall

(1.2)

Existing Wall

100 mm

12.5m

50 mm

DISCLOSURE PLAN of Proposed Lot 61 being part of Lot 720 on SP323624

BRISBANE

WHITSUNDAYS

MACKAY

CAIRNS

veris com au

ACN 615 735 727

Drawing No 430444-DP-61