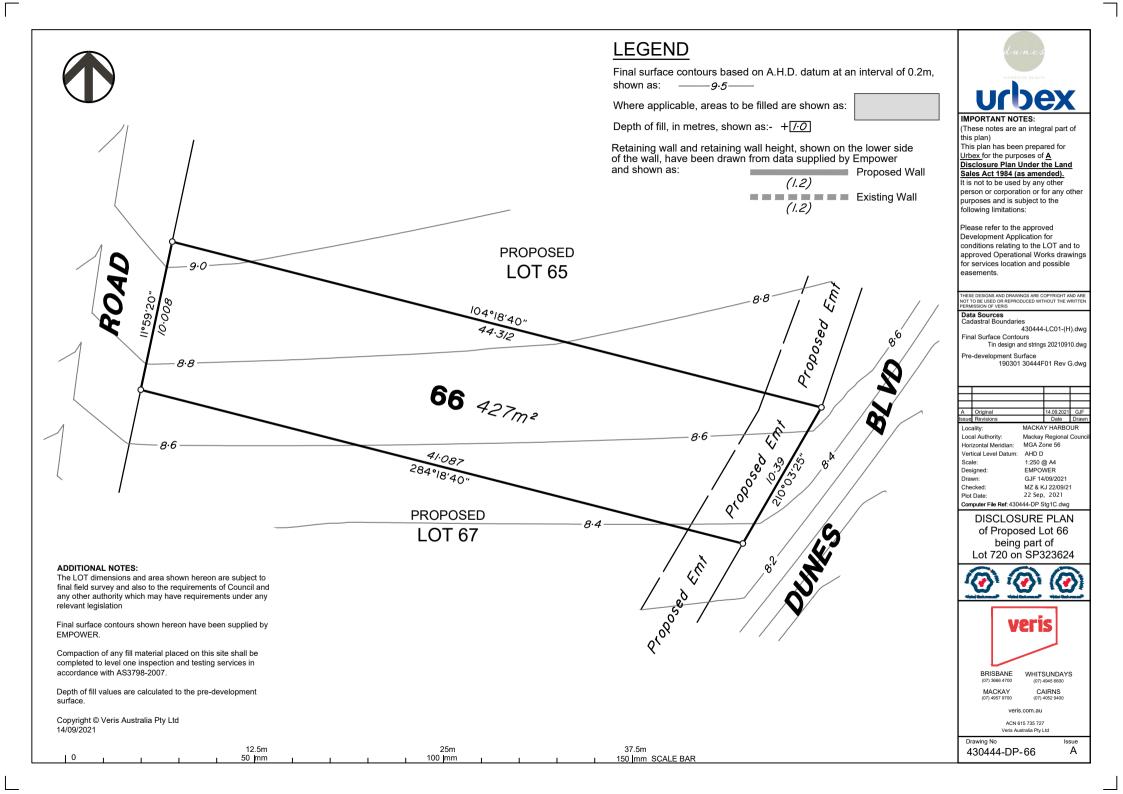

# **LEGEND**

Final surface contours based on A.H.D. datum at an interval of 0.2m. shown as: ———9.5——

Where applicable, areas to be filled are shown as:

Depth of fill. in metres, shown as:- +1/0

Retaining wall and retaining wall height, shown on the lower side of the wall, have been drawn from data supplied by Empower and shown as: Proposed Wall

(1.2)

Existing Wall

100 mm

12.5m

50 mm

# ADDITIONAL NOTES:

The LOT dimensions and area shown hereon are subject to final field survey and also to the requirements of Council and any other authority which may have requirements under any relevant legislation

Final surface contours shown hereon have been supplied by

Compaction of any fill material placed on this site shall be completed to level one inspection and testing services in accordance with AS3798-2007.

Depth of fill values are calculated to the pre-development surface.

Copyright © Veris Australia Pty Ltd 14/09/2021

37.5m

150 mm SCALE BAR

(These notes are an integral part of this plan)

This plan has been prepared for Urbex for the purposes of A Disclosure Plan Under the Land Sales Act 1984 (as amended).