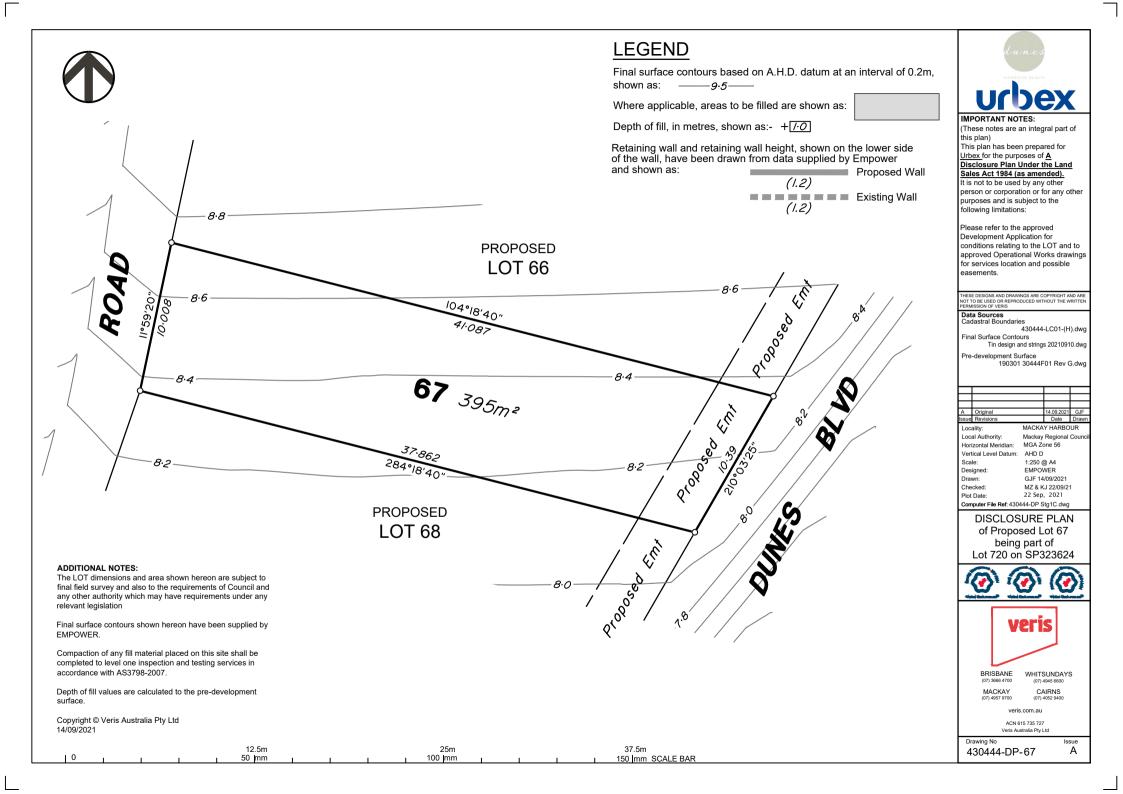

# **LEGEND**

37.5m

150 mm SCALE BAR

Final surface contours based on A.H.D. datum at an interval of 0.2m. shown as: ———9.5—

Where applicable, areas to be filled are shown as:

Depth of fill, in metres, shown as:-  $+\sqrt{1.0}$ 

Retaining wall and retaining wall height, shown on the lower side of the wall, have been drawn from data supplied by Empower and shown as: Proposed Wall

(1.2)Existing Wall

100 mm

12.5m

50 mm

# ADDITIONAL NOTES:

The LOT dimensions and area shown hereon are subject to final field survey and also to the requirements of Council and any other authority which may have requirements under any relevant legislation

Final surface contours shown hereon have been supplied by EMPOWER.

Compaction of any fill material placed on this site shall be completed to level one inspection and testing services in accordance with AS3798-2007.

Depth of fill values are calculated to the pre-development

Copyright © Veris Australia Pty Ltd 14/09/2021

(These notes are an integral part of this plan)

This plan has been prepared for Urbex for the purposes of A Disclosure Plan Under the Land Sales Act 1984 (as amended).