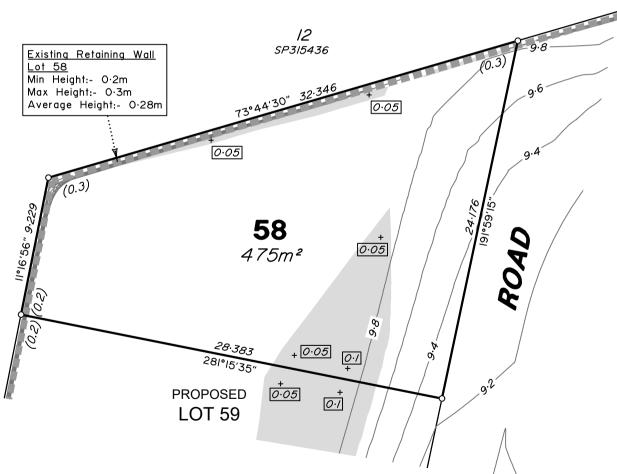

**DISCLOSURE PLAN** of Proposed Lot 58 being part of Lot 720 on SP323624

BRISBANE

WHITSUNDAYS CAIRNS

MACKAY

veris com au

ACN 615 735 727

Drawing No 430444-DP-58