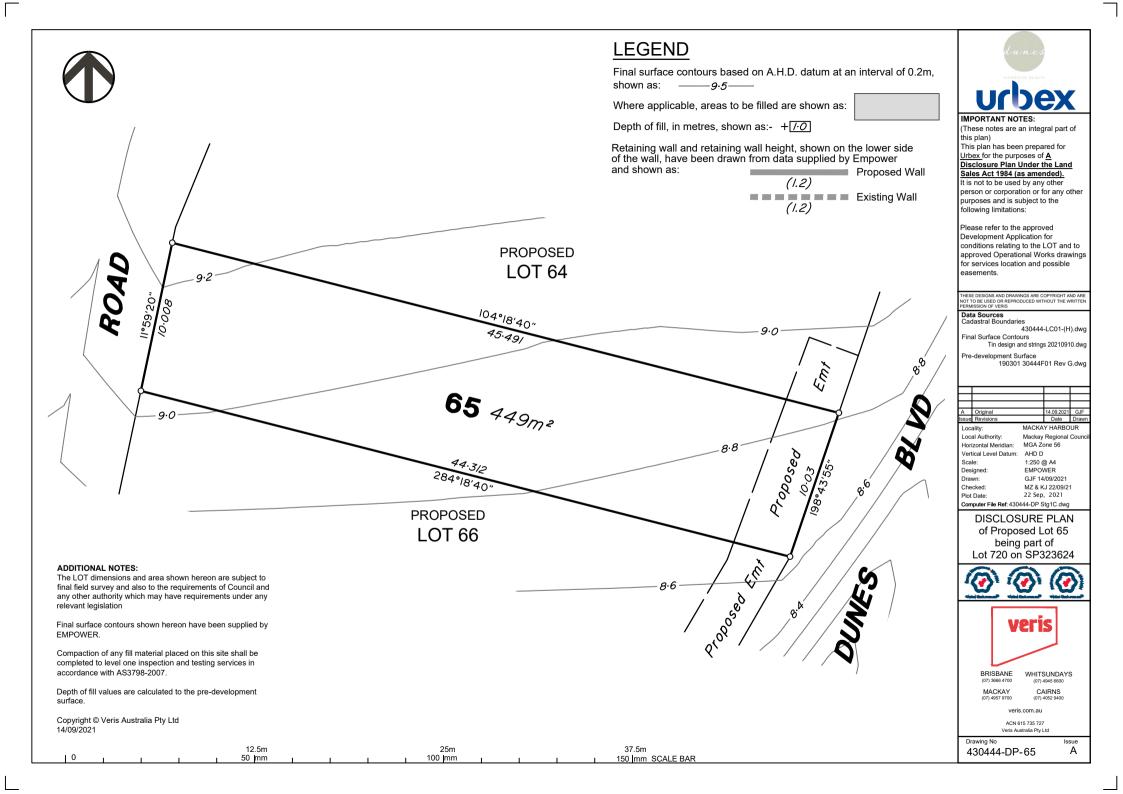

Drawing No 430444-DP-60

12.5m 25m 37.5m 0 1 150 mm 1 1 150 mm SCALE BAR

Final surface contours based on A.H.D. datum at an interval of 0.2m. shown as: ——9.5—

Where applicable, areas to be filled are shown as:

Depth of fill, in metres, shown as:-  $+\sqrt{1.0}$ 

Retaining wall and retaining wall height, shown on the lower side of the wall, have been drawn from data supplied by Empower Proposed Wall

ADDITIONAL NOTES:

accordance with AS3798-2007.

Copyright © Veris Australia Pty Ltd

relevant legislation

surface.

14/09/2021

The LOT dimensions and area shown hereon are subject to final field survey and also to the requirements of Council and any other authority which may have requirements under any

Final surface contours shown hereon have been supplied by

Compaction of any fill material placed on this site shall be

completed to level one inspection and testing services in

Depth of fill values are calculated to the pre-development

(1.2)

Existing Wall

(These notes are an integral part of this plan)

This plan has been prepared for Urbex for the purposes of A Disclosure Plan Under the Land Sales Act 1984 (as amended).

It is not to be used by any other person or corporation or for any other purposes and is subject to the following limitations:

Please refer to the approved Development Application for conditions relating to the LOT and to approved Operational Works drawings for services location and possible easements.

THESE DESIGNS AND DRAWINGS ARE COPYRIGHT AND ARE NOT TO BE USED OR REPRODUCED WITHOUT THE WRITTEN PERMISSION OF VERIS

## Cadastral Boundaries

430444-LC01-(H).dwg Final Surface Contours

Tin design and strings 20210910.dwg

### Pre-development Surface

190301 30444F01 Rev G.dwg

| Α     | Original  |  | 14.09.2021 | GJF   |
|-------|-----------|--|------------|-------|
| Issue | Revisions |  | Date       | Drawn |
|       |           |  |            |       |

Local Authority: Mackay Regional Counc MGA Zone 56 Horizontal Meridian: Vertical Level Datum: AHD D

Scale 1:250 @ A4 Designed: **EMPOWER** GJF 14/09/2021 Checked MZ & KJ 22/09/21 22 Sep, 2021 Plot Date: Computer File Ref: 430444-DP Stg1C.dwg

DISCLOSURE PLAN of Proposed Lot 61 being part of Lot 720 on SP323624

BRISBANE

WHITSUNDAYS

MACKAY

CAIRNS

veris com au

ACN 615 735 727

Drawing No 430444-DP-61