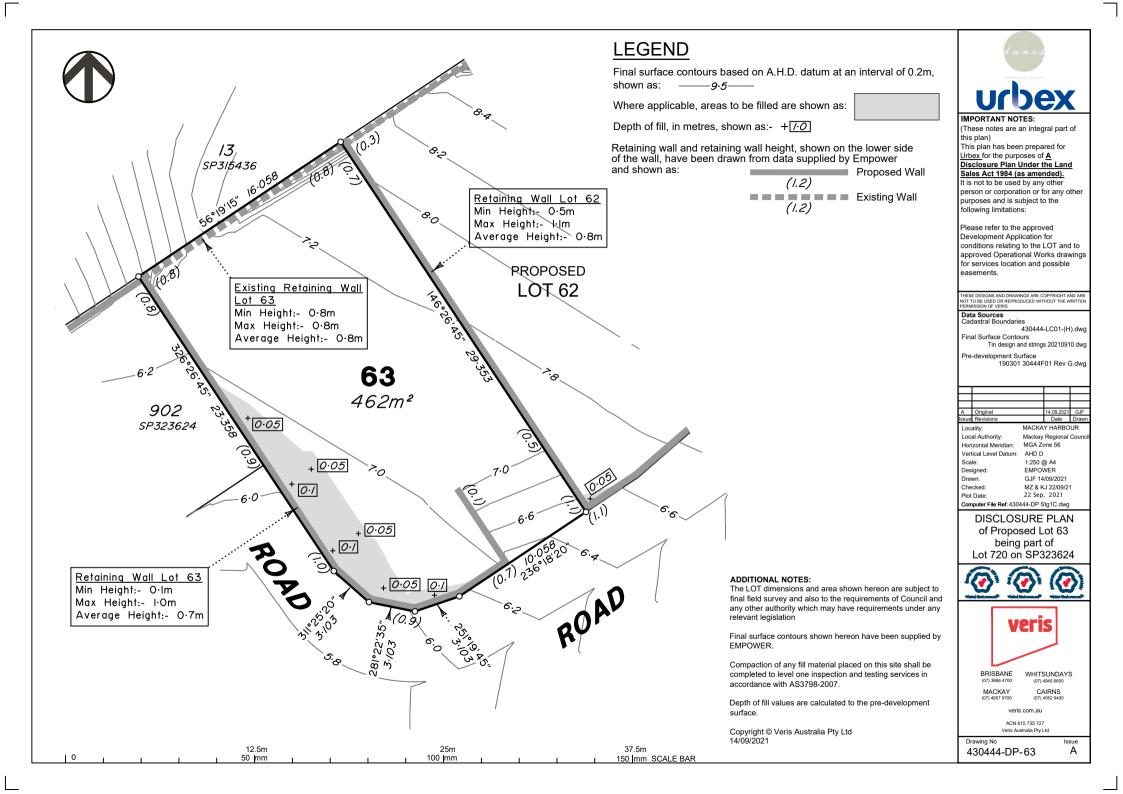

Drawing No 430444-DP-60

12.5m 25m 37.5m 0 1 150 mm 1 1 150 mm SCALE BAR

Final surface contours based on A.H.D. datum at an interval of 0.2m. shown as: ——9.5—

Where applicable, areas to be filled are shown as:

Depth of fill, in metres, shown as:-  $+\sqrt{1.0}$ 

Retaining wall and retaining wall height, shown on the lower side of the wall, have been drawn from data supplied by Empower Proposed Wall

ADDITIONAL NOTES:

accordance with AS3798-2007.

Copyright © Veris Australia Pty Ltd

relevant legislation

surface.

14/09/2021

The LOT dimensions and area shown hereon are subject to final field survey and also to the requirements of Council and any other authority which may have requirements under any

Final surface contours shown hereon have been supplied by

Compaction of any fill material placed on this site shall be

completed to level one inspection and testing services in

Depth of fill values are calculated to the pre-development

(1.2)

Existing Wall

(These notes are an integral part of this plan)

This plan has been prepared for Urbex for the purposes of A Disclosure Plan Under the Land Sales Act 1984 (as amended).

It is not to be used by any other person or corporation or for any other purposes and is subject to the following limitations:

Please refer to the approved Development Application for conditions relating to the LOT and to approved Operational Works drawings for services location and possible easements.

THESE DESIGNS AND DRAWINGS ARE COPYRIGHT AND ARE NOT TO BE USED OR REPRODUCED WITHOUT THE WRITTEN PERMISSION OF VERIS

## Cadastral Boundaries

430444-LC01-(H).dwg Final Surface Contours

Tin design and strings 20210910.dwg

### Pre-development Surface

190301 30444F01 Rev G.dwg

| Α     | Original  |  | 14.09.2021 | GJF   |
|-------|-----------|--|------------|-------|
| Issue | Revisions |  | Date       | Drawn |
|       |           |  |            |       |

Local Authority: Mackay Regional Counc MGA Zone 56 Horizontal Meridian: Vertical Level Datum: AHD D

Scale 1:250 @ A4 Designed: **EMPOWER** GJF 14/09/2021 Checked MZ & KJ 22/09/21 22 Sep, 2021 Plot Date: Computer File Ref: 430444-DP Stg1C.dwg

DISCLOSURE PLAN of Proposed Lot 61 being part of Lot 720 on SP323624

BRISBANE

WHITSUNDAYS

MACKAY

CAIRNS

veris com au

ACN 615 735 727

Drawing No 430444-DP-61