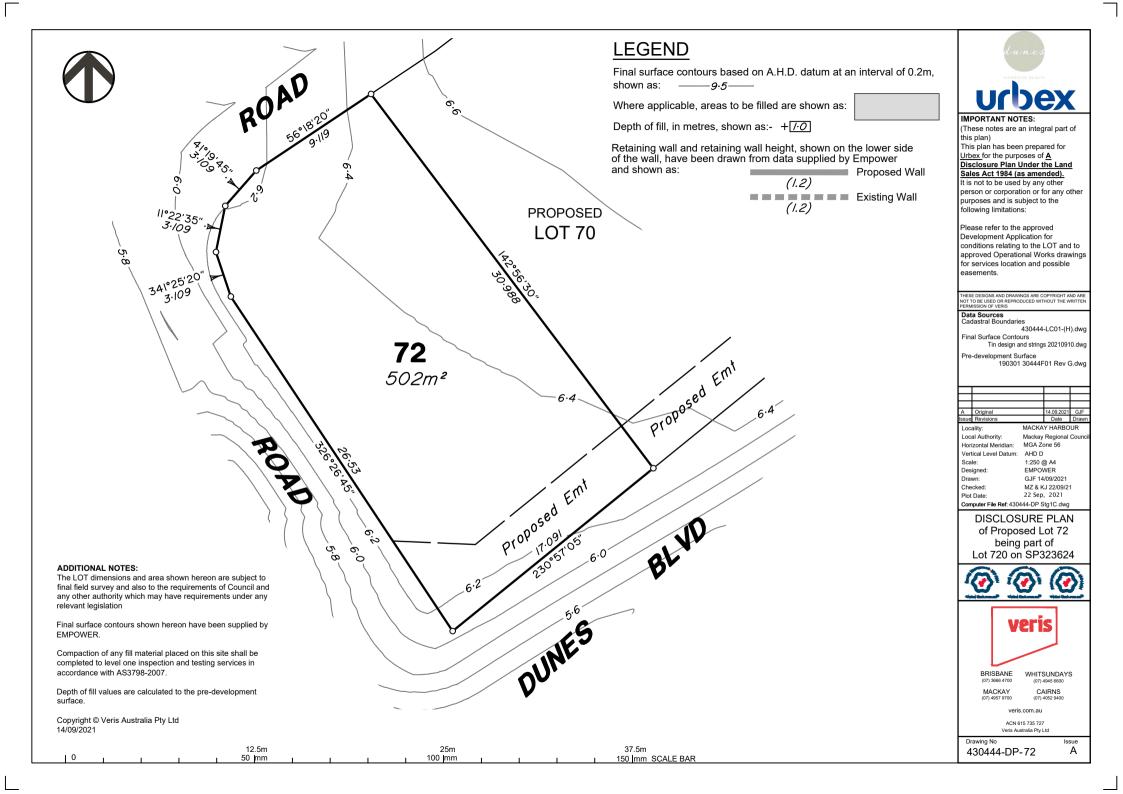

# **LEGEND**

Final surface contours based on A.H.D. datum at an interval of 0.2m, shown as: -9.5

Where applicable, areas to be filled are shown as:

Depth of fill, in metres, shown as:- + 1.0

Retaining wall and retaining wall height, shown on the lower side of the wall, have been drawn from data supplied by Empower and shown as:

Proposed Wall

(1.2) Existing Wall

# ADDITIONAL NOTES:

The LOT dimensions and area shown hereon are subject to final field survey and also to the requirements of Council and any other authority which may have requirements under any relevant legislation

Final surface contours shown hereon have been supplied by  $\operatorname{\sc EMPOWER}.$ 

Compaction of any fill material placed on this site shall be completed to level one inspection and testing services in accordance with AS3798-2007.

Depth of fill values are calculated to the pre-development surface.

Copyright © Veris Australia Pty Ltd 14/09/2021